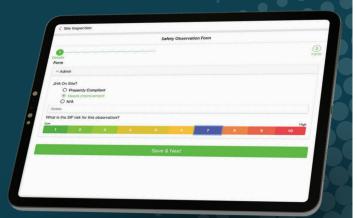

### **VERO Data Management System**

VERO is a proprietary software solution to streamline data management. It is the only software created by safety professionals for safety professionals.

Use VERO for these functions and more:

- Contractor qualification
- Data management and analytics
- Training and orientation
- Work hour reporting
- Incident reporting
- Management of insurance certificates