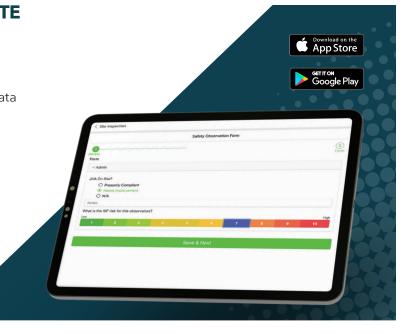

## **VERO Data Management System**

Vero is a proprietary software solution to streamline data management. It is the only software created by safety professionals for safety professionals.

Use VERO for these functions and more:

- Contractor qualification
- Data management and analytics
- Training and orientation
- Work hour reporting
- Incident reporting
- Management of insurance certificates